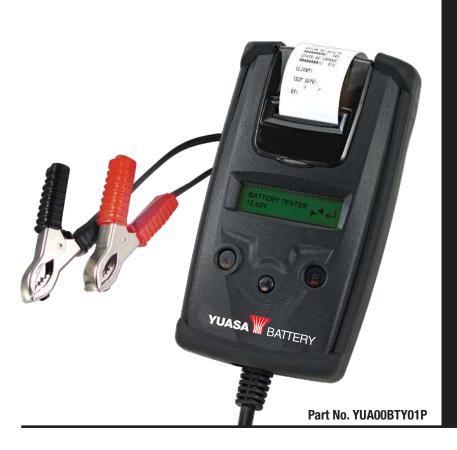

## **DIGITAL BATTERY PRINT TESTER**

| APPLICATION          | 12V Powersports Batteries<br>2.3 ~ 32AH                               |
|----------------------|-----------------------------------------------------------------------|
| VOLTMETER            | 1.5V ~ 30V                                                            |
| THERMAL PRINTER      | Prints results in seconds                                             |
| INCLUDED ACCESSORIES | Heavy-duty Plastic Case<br>2 Rolls of Printer Paper<br>4 AA Batteries |
| LANGUAGES            | English, French, Spanish,<br>German, Italian, Portuguese              |
| DIMENSION            | 195 (L) X 114 (W) X 50 (H) (mm)                                       |