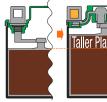

### **Taller plates:**

extra surface area for more power: up to 500 CCA and 32 Ah to power more accessories

| VTV | Design |  |
|-----|--------|--|
| 111 | Design |  |

YZ Design

| GYZ      | CAPACITY<br>[AH] | CCA* | METRIC      | ATV      | UPGRADE FOR: | CAPACITY<br>[AH] | CCA* |
|----------|------------------|------|-------------|----------|--------------|------------------|------|
| GYZ16H   | 16               | 240  | <b>6</b>    | ð €      | YTX14        | 12               | 200  |
| GYZ20L   | 20               | 250  | <b>8€</b> 6 | á como   | YTX20L       | 18               | 270  |
| GYZ20H-A | 20               | 320  |             | <b>A</b> | N/A          | N/A              | N/A  |