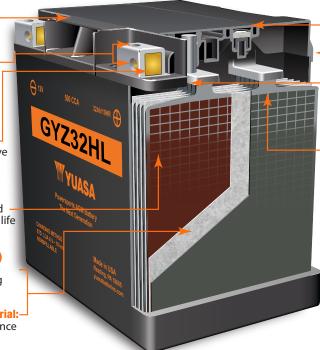

# **GYZ CUTAWAY DIAGRAM**

**EZ Grip Cover:** 

simple installation

# Large heavy-duty flush terminals:

constructed to allow multiple front and top connections, mounting position flexibility

## **Built-in brass nuts:**

up to 50% more conductive than stainless steel

### **Enhanced active material:**

compounded to withstand — vibration, prolong battery life and dependability

# **Absorbed Glass Mat (AGM) separators:**

absorb electrolyte, making the battery nonspillable

# Protective separator material:

enhances vibration resistance

\*CCA measured by BCI/SAE standard at 0° F.

\*\*Built in brass nuts

### **Safety flame-arrestor:**

leakproof valve relieves excess pressure

# Heat bonded cover:

eliminates leaks and corrosion

# **Thru-partition construction:**

provides shorter current path with less resistance than "over the partition" construction, resulting in more cranking power

### **Taller plates:**

extra surface area for more power: up to 500 CCA and 32 Ah to power more accessories

| VTV | Design |  |
|-----|--------|--|
| 111 | Design |  |

YZ Design

| GYZ      | CAPACITY<br>[AH] | CCA* | METRIC      | ATV      | UPGRADE FOR: | CAPACITY<br>[AH] | CCA* |
|----------|------------------|------|-------------|----------|--------------|------------------|------|
| GYZ16H   | 16               | 240  | <b>6</b>    | ð €      | YTX14        | 12               | 200  |
| GYZ20L   | 20               | 250  | <b>8€</b> 6 | á como   | YTX20L       | 18               | 270  |
| GYZ20H-A | 20               | 320  |             | <b>A</b> | N/A          | N/A              | N/A  |