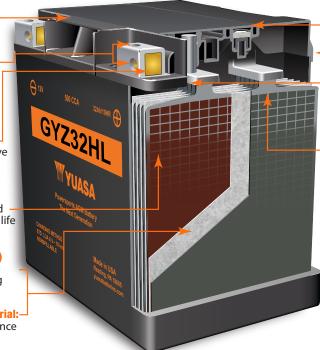

# **GYZ CUTAWAY DIAGRAM**

**EZ Grip Cover:** 

simple installation

# Large heavy-duty flush terminals:

constructed to allow multiple front and top connections, mounting position flexibility

## **Built-in brass nuts:**

up to 50% more conductive than stainless steel

### **Enhanced active material:**

compounded to withstand — vibration, prolong battery life and dependability

# **Absorbed Glass Mat (AGM) separators:**

absorb electrolyte, making the battery nonspillable

# Protective separator material:

enhances vibration resistance

\*CCA measured by BCI/SAE standard at 0° F.

\*\*Built in brass nuts

### **Safety flame-arrestor:**

leakproof valve relieves excess pressure

# Heat bonded cover:

eliminates leaks and corrosion

# **Thru-partition construction:**

provides shorter current path with less resistance than "over the partition" construction, resulting in more cranking power

### **Taller plates:**

extra surface area for more power: up to 500 CCA and 32 Ah to power more accessories

| VTV Dooi | ~~ |
|----------|----|
| YTX Desi | un |
|          |    |

YZ Design

| GYZ      | CAPACITY<br>[AH] | CCA* | METRIC      | ATV      | UPGRADE FOR: | CAPACITY<br>[AH] | CCA* |
|----------|------------------|------|-------------|----------|--------------|------------------|------|
| GYZ16H   | 16               | 240  | <b>6</b>    | ð €      | YTX14        | 12               | 200  |
| GYZ20L   | 20               | 250  | <b>8€</b> 6 | á como   | YTX20L       | 18               | 270  |
| GYZ20H-A | 20               | 320  |             | <b>A</b> | N/A          | N/A              | N/A  |