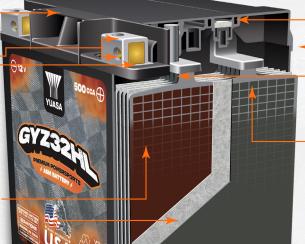

# **GYZ CUTAWAY DIAGRAM**

**EZ Grip Cover:** simple installation \*(GYZ32HL)

### Large heavy-duty flush terminals:

constructed to allow multiple front and top connections, mounting position flexibility

## **Built-in brass nuts:**

up to 50% more conductive than stainless steel \*(GYZ32HL, GYZ20HL, GYZ20H, GYZ16HL)

## **Enhanced active material:**

compounded to withstand vibration, prolong battery life and dependability

### **Absorbed Glass Mat (AGM)** separators:

absorb electrolyte, making the battery nonspillable

Protective separator material: enhances vibration resistance

Safety flame-arrestor: leakproof valve relieves excess pressure

### **Heat bonded cover:**

eliminates leaks and corrosion

Thru-partition construction: provides shorter current path with less resistance than "over the partition" construction, resulting in more cranking power

### **Taller plates:**

extra surface area for more power: up to 500 CCA and 32 Ah to power more accessories \*(GYZ32HL)

| GYZ       | CAPACITY<br>[AH] | CCA* | METRIC | ATV/UTV      | UPGRADE<br>FOR: | CAPACITY<br>[AH] | CCA* |
|-----------|------------------|------|--------|--------------|-----------------|------------------|------|
| GYZ16H    | 16               | 240  |        | <b>TOTAL</b> | YTX14           | 12               | 200  |
| GYZ20L    | 20               | 250  |        | <b>1</b>     | YTX20L          | 18               | 270  |
| GYZ20H-A  | 20               | 320  |        | 8            | N/A             | N/A              | N/A  |
| GYZ20HL-C | 20               | 320  |        |              | GYZ20L          | 20               | 250  |
| GYZ20HL-A | 20               | 320  |        |              | YTX20HL         | 18               | 310  |