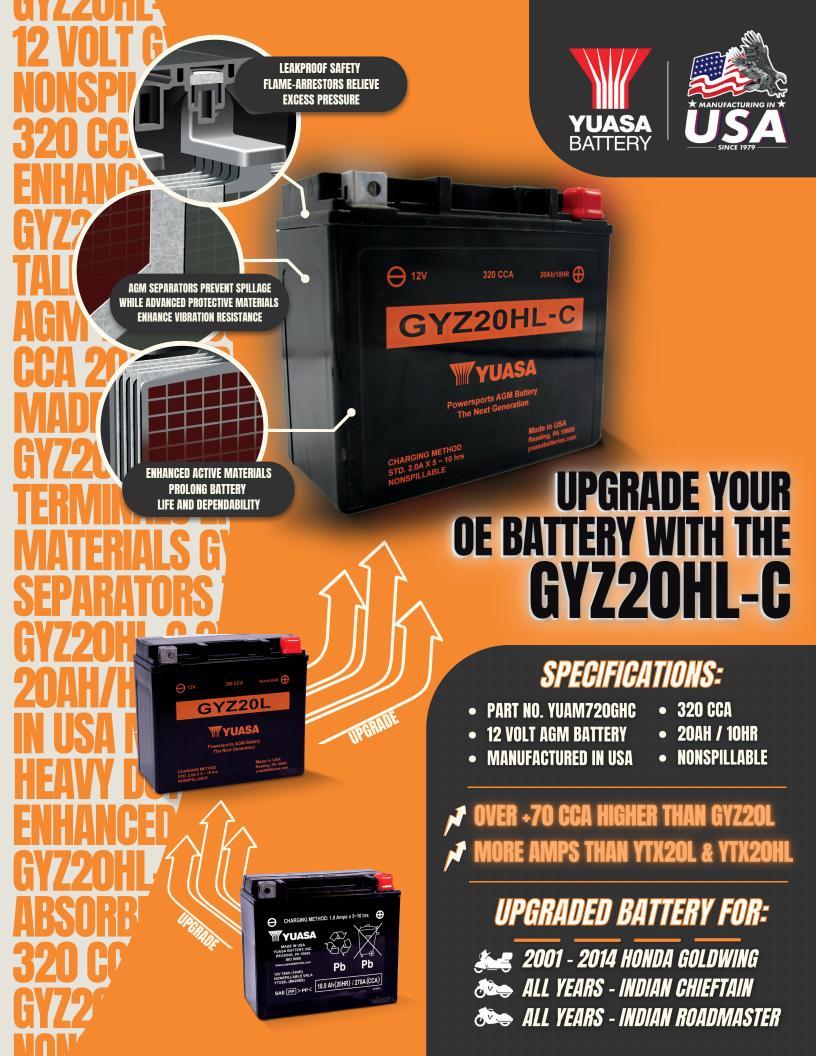

# **GYZ CUTAWAY DIAGRAM**

**EZ Grip Cover:** simple installation \*(GYZ32HL)

### Large heavy-duty flush terminals:

constructed to allow multiple front and top connections, mounting position flexibility

## **Built-in brass nuts:**

up to 50% more conductive than stainless steel \*(GYZ32HL, GYZ20HL, GYZ20H, GYZ16HL)

## **Enhanced active material:**

compounded to withstand vibration, prolong battery life and dependability

### **Absorbed Glass Mat (AGM)** separators:

absorb electrolyte, making the battery nonspillable

Protective separator material: enhances vibration resistance

Safety flame-arrestor: leakproof valve relieves excess pressure

### **Heat bonded cover:**

eliminates leaks and corrosion

Thru-partition construction: provides shorter current path with less resistance than "over the partition" construction, resulting in more cranking power

### **Taller plates:**

extra surface area for more power: up to 500 CCA and 32 Ah to power more accessories \*(GYZ32HL)

| GYZ       | CAPACITY<br>[AH] | CCA* | METRIC | ATV/UTV      | UPGRADE<br>FOR: | CAPACITY<br>[AH] | CCA* |
|-----------|------------------|------|--------|--------------|-----------------|------------------|------|
| GYZ16H    | 16               | 240  |        | <b>TOTAL</b> | YTX14           | 12               | 200  |
| GYZ20L    | 20               | 250  |        | <b>1</b>     | YTX20L          | 18               | 270  |
| GYZ20H-A  | 20               | 320  |        | 8            | N/A             | N/A              | N/A  |
| GYZ20HL-C | 20               | 320  |        |              | GYZ20L          | 20               | 250  |
| GYZ20HL-A | 20               | 320  |        |              | YTX20HL         | 18               | 310  |