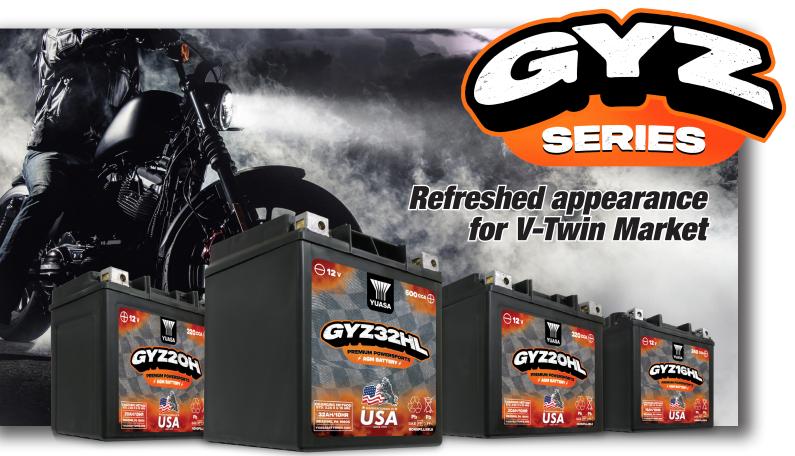

# THE MOST POWERFUL BATTERY IN POWERSPORTS IS MADE IN THE USA

# START STRONGER AND LAST LONGER WITH THE MOST POWERFUL BATTERY IN POWERSPORT

- More amp hours to support more accessories
- Highest CCA motorcycle and ATV battery (500 CCA\* from GYZ32HL)
- Factory activated, maintenance-free AGM
- Heavy-duty flush terminals with multiple connections and built in brass nuts\*\* (\*\*GYZ32HL, GYZ20HL, GYZ20H, GYZ16HL)
- Increased starting performance in cold weather
- Manufactured in the USA at our Laureldale, PA plant

# MORE POWER I MORE AMP HOURS I MORE CCA

| GYZ       | CAPACITY<br>[AH] | CCA* | V-TWIN | ATY/UTV  | UPGRADE<br>FOR: | CAPACITY<br>[AH] | CCA* |
|-----------|------------------|------|--------|----------|-----------------|------------------|------|
| GYZ16H    | 16               | 240  | Ø 5    | <b>1</b> | YTX14           | 12               | 200  |
| GYZ16HL** | 16               | 240  | Ø 5    |          | YTX14L          | 12               | 200  |
| GYZ20H**  | 20               | 320  | Ø 3    | <b>1</b> | ҮТХ20Н          | 18               | 310  |
| GYZ20HL** | 20               | 320  | Ø 3    | <b>1</b> | YTX20HL         | 18               | 310  |
| GYZ32HL** | 32               | 500  |        | 8        | YIX30L          | 30               | 400  |