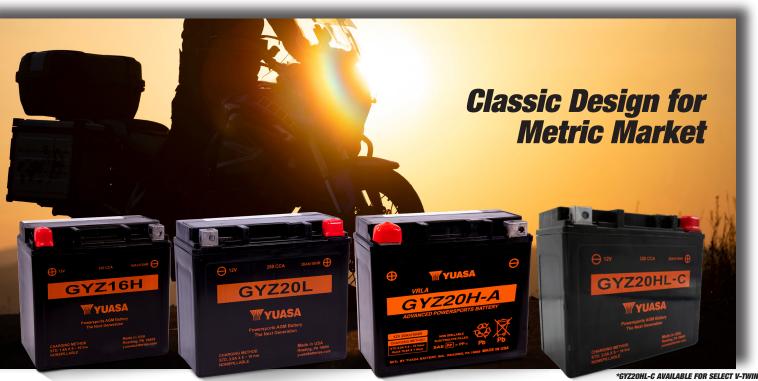

### **Taller plates:**

extra surface area for more power: up to 500 CCA and 32 Ah to power more accessories \*(GYZ32HL)

| GYZ       | CAPACITY<br>[AH] | CCA* | METRIC | ATV/UTV      | UPGRADE<br>FOR: | CAPACITY<br>[AH] | CCA* |
|-----------|------------------|------|--------|--------------|-----------------|------------------|------|
| GYZ16H    | 16               | 240  |        | <b>TOTAL</b> | YTX14           | 12               | 200  |
| GYZ20L    | 20               | 250  |        | <b>1</b>     | YTX20L          | 18               | 270  |
| GYZ20H-A  | 20               | 320  |        | 8            | N/A             | N/A              | N/A  |
| GYZ20HL-C | 20               | 320  |        |              | GYZ20L          | 20               | 250  |
| GYZ20HL-A | 20               | 320  |        |              | YTX20HL         | 18               | 310  |